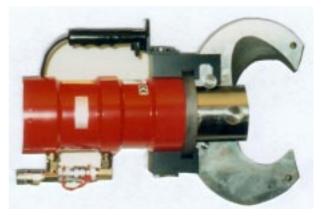

The AHA-3-CC series are Low Weight Cutters designed for cutting electrical cables with aluminium or copper core, and with armor of aluminium, copper or steel up to a tensile strength of 800 N/mm<sup>2</sup> (116 000 psi).

The AHA-3-CC tools are hydraulically operated with a maximum pressure of 700 Bar and double acting operation. They can also be supplied with pneumatic air return.

The AHA-3-CC tools are CE marked.

The AHA-3-CC tools are very easy to operate by a switch on the handle or by a foot pedal.