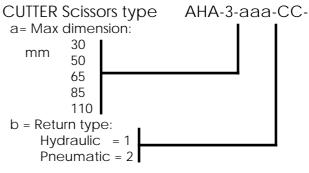

## EXEMPLE:

AHA-3-65-CC could cut a cable with copper core of 240\*3 mm wire with a total area of 1700 mm<sup>2</sup> (2,64sqi)

AHA-3-65-CC could cut a cable with aluminium core of 420\*3 mm wire with a total area of 3000 mm<sup>2</sup> (4,65sqi)