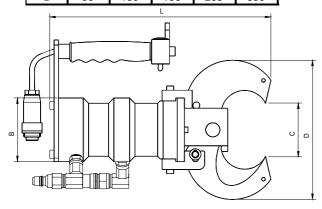

## DIMENSIONS:

|  |   | 30  | 50  | 65  | 85  | 110 |
|--|---|-----|-----|-----|-----|-----|
|  | L | 165 | 250 | 310 | 400 | 516 |
|  | В | 52  | 74  | 90  | 120 | 136 |
|  | С | 34  | 56  | 73  | 95  | 125 |
|  | D | 90  | 150 | 196 | 255 | 330 |