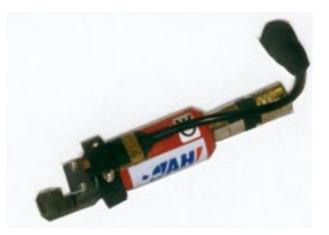

Copyright TENSOR AB

The 500 series comprises low weight hand tools for cutting out sections in wiremesh and can also cut the corners clean. The tool is available in three sizes for 4-6 mm wire diameter.

The 500 tools have a turnable cutting blade with 2 cutting edges.

The 500 tools are hydraulically operated with a maximum pressure of 210 Bar.

The 500 tools are CE marked.

The 500 tools are very easy to handle and operated by the switch.