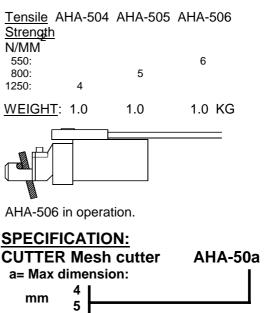

## CUTTING DATA WIRE DIAMETER:

6

Subject to alteration without previous notice.

Copyright TENSOR AB

The 500 series comprises low weight hand tools for cutting out sections in wiremesh and can also cut the corners clean. The tool is available in three sizes for 4-6 mm wire diameter.