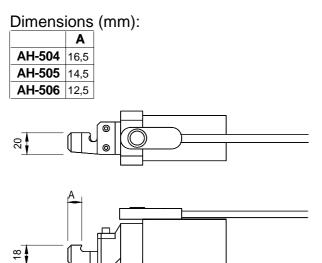

Copyright TENSOR AB

The 500 series comprises low weight hand tools for cutting out sections in wiremesh and can also cut the corners clean. The tool is available in three sizes for 4-6 mm wire diameter.

The 500 tools have a turnable cutting blade with 2 cutting edges.

The 500 tools are hydraulically operated with a maximum pressure of 210 Bar.

The 500 tools are CE marked.

The 500 tools are very easy to handle and operated by the switch.