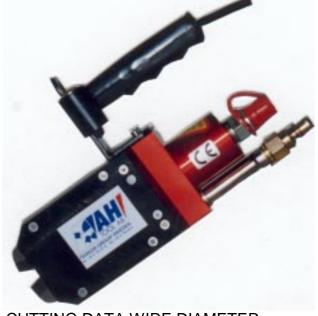

The 200 series are wire shears with an extremely low weight, made for cutting wire, spring wire, mesh, prestressed wire etc

The 200 tools are hydraulic operated with a maximum pressure of 210 Bar.

The 200 tools are CE marked

The 200 tools are very easy to handle and operated by switch on the handle.

Recommended powerpack units: AHP-2030, electric pump AHP-2060, electric oil pump