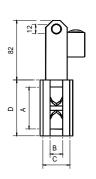

## DIMENSIONS (mm):

|         | Α   | В  | С  | D   | Ε  | F   | G   | Н   |
|---------|-----|----|----|-----|----|-----|-----|-----|
| AHA-210 | 57  | 17 | 16 | 78  | 37 | 270 | 130 | 115 |
| AHA-216 | 91  | 19 | 28 | 110 | 39 | 370 | 200 | 150 |
| AHA-222 | 122 | 30 | 38 | 142 | 56 | 460 | 230 | 175 |