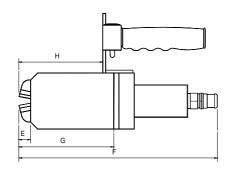

## DIMENSIONS (mm):

|         | Α   | В  | С  | D   | Ε  | F   | G   | Н   |
|---------|-----|----|----|-----|----|-----|-----|-----|
| AHA-210 | 57  | 17 | 16 | 78  | 37 | 270 | 130 | 115 |
| AHA-216 | 91  | 19 | 28 | 110 | 39 | 370 | 200 | 150 |
| AHA-222 | 122 | 30 | 38 | 142 | 56 | 460 | 230 | 175 |