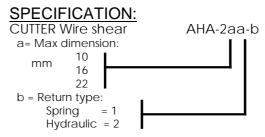

## **CUTTING DATA WIRE DIAMETER:**

|                |             |         | <del></del> |  |
|----------------|-------------|---------|-------------|--|
| <u>Tensile</u> | AHA-210     | AHA-216 | AHA-222     |  |
| Strength       |             |         |             |  |
| $N/mm^2$       |             |         |             |  |
| 350:           | 10          | 16      | 22          |  |
| 700:           | 8           | 11      | 17          |  |
| 1100:          | 5           | 11      | 14          |  |
| 1800:          | 5           | 5       | 10          |  |
| 1800:*         | 3*3         | 7*3     | 7*4.1       |  |
| *Prestress     | ed concrete | wire    |             |  |